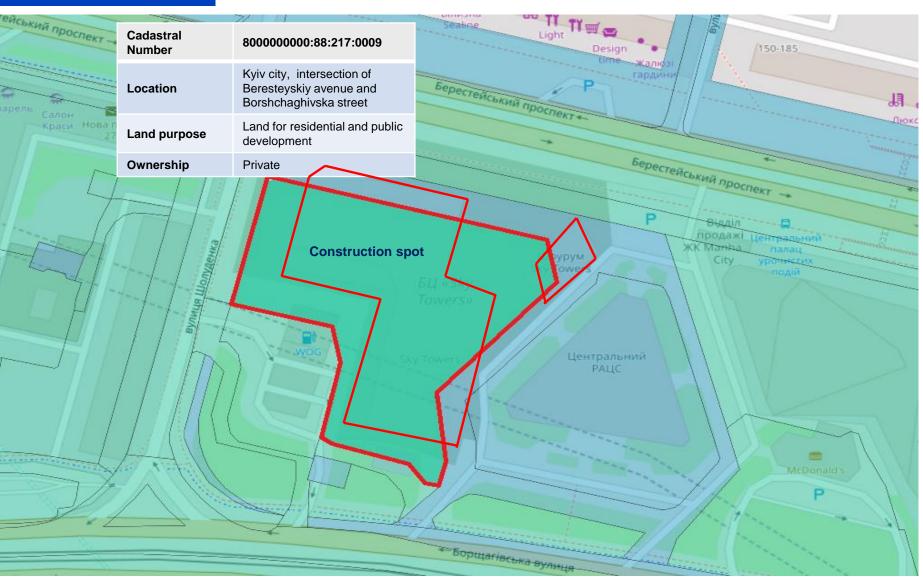

### LAND PLOT BOUNDARIES AREA OF 0.7400 ha

## COLLATERAL DESCREPTION

# LAND PLOT and PERMIT DOCUMENTATION FOR CONSTRUCTION PROCEED

| 2. OBJECT TYPE                      | LAND PLOT                                                                                                                                                                                                                                                                                                                                                                                                                                                                                                                                                                                                                                                                                                                                                                                                                                                                                                                                                                                                                                                                                                                                                  |
|-------------------------------------|------------------------------------------------------------------------------------------------------------------------------------------------------------------------------------------------------------------------------------------------------------------------------------------------------------------------------------------------------------------------------------------------------------------------------------------------------------------------------------------------------------------------------------------------------------------------------------------------------------------------------------------------------------------------------------------------------------------------------------------------------------------------------------------------------------------------------------------------------------------------------------------------------------------------------------------------------------------------------------------------------------------------------------------------------------------------------------------------------------------------------------------------------------|
| Land plot area                      | 0,7400 hectare                                                                                                                                                                                                                                                                                                                                                                                                                                                                                                                                                                                                                                                                                                                                                                                                                                                                                                                                                                                                                                                                                                                                             |
| Cadaster number                     | 800000000:88:217:0009                                                                                                                                                                                                                                                                                                                                                                                                                                                                                                                                                                                                                                                                                                                                                                                                                                                                                                                                                                                                                                                                                                                                      |
| Purpose                             | for the construction, operation and maintenance of the community center                                                                                                                                                                                                                                                                                                                                                                                                                                                                                                                                                                                                                                                                                                                                                                                                                                                                                                                                                                                                                                                                                    |
| Property                            | Private property, 24.05.2012. Extract from land book about a land plot #PK-01529/2012 dated July 06, 2012.                                                                                                                                                                                                                                                                                                                                                                                                                                                                                                                                                                                                                                                                                                                                                                                                                                                                                                                                                                                                                                                 |
| Address                             | Kyiv city, Sholudenka street, intersection of Beresteyskiy avenue and Borshchagivska street                                                                                                                                                                                                                                                                                                                                                                                                                                                                                                                                                                                                                                                                                                                                                                                                                                                                                                                                                                                                                                                                |
| Description of Permit documentation | <ul> <li>✓ Project documentation developed by Rasim Investments Limited, DLN HK LTD, contractors – Maunsell Aecom LTD, Parsons Brinkerhoff LTD, ACLA LTD, R.A. Heights &amp; Assocaites, MVA HONG KONG LTD, Westwood &amp; Associates LTD.</li> <li>✓ Permit for construction works deed series KV No. 12412130332 dated July 31, 2012.</li> <li>✓ Project documentation developed by "Creative architectural workshop Vitaliy Vasiaghin" LLC.</li> <li>✓ Author supervision is carried out by "Creative architectural workshop Vitaliy Vasiaghin" LLC.</li> <li>✓ General contractor "Budivelno-Investytsiyna Grupa EUROBUD 2012".</li> <li>✓ Technical supervision controlled by Tkachuk Andriy Mykolayovych and Tkachuk Mykola Anrdiyovych.</li> </ul>                                                                                                                                                                                                                                                                                                                                                                                                  |
| Location                            | <ul> <li>✓ the entrance to the facility is designed from Ave. Beresteyskiy, str. Sholudenka and str. Borshchaghivska at 800 m.</li> <li>✓ the metro station Polytechnic Institute at a distance of 700 m. there is a high-speed tram stop that connects the southwestern part of the city with the object, also a large number of public transport routes pass within walking distance;</li> <li>✓ the district is characterized by saturation of residential and commercial objects, commercial buildings (business centers, office buildings, cafes, restaurants) and other objects of social-economic infrastructure (state institutions, educational and healthcare institutions) are located 10-15 minutes away. walking distance from the object;</li> <li>✓ the southern side is adjacent to transport infrastructure facilities (high-speed tram line, railway tracks);</li> <li>✓ on the western side, the object is surrounded by medium and high-rise residential buildings, at a distance of 10-20 min. two large universities are within walking distance - the National Polytechnic Institute and the National Medical University</li> </ul> |