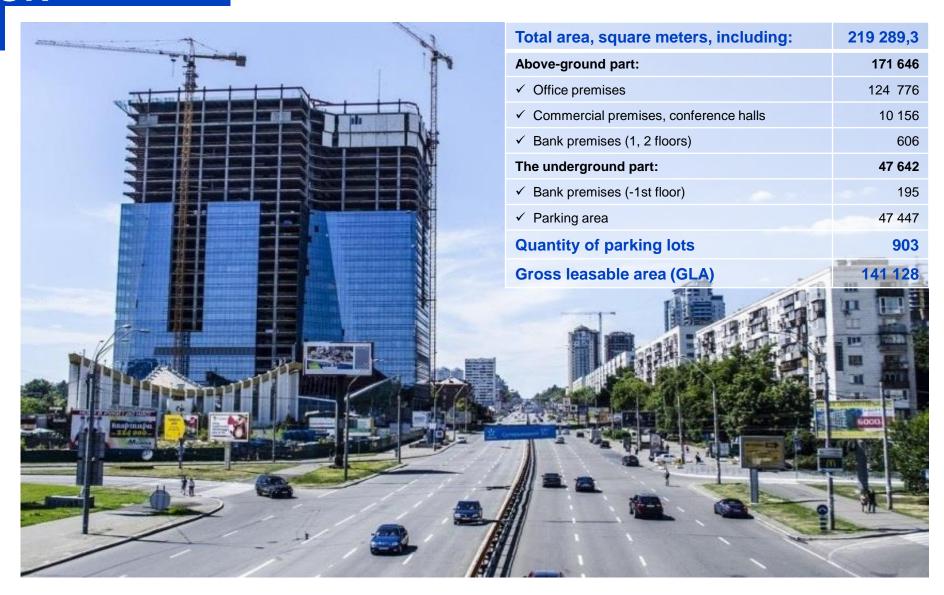

#### **MAIN CHARACTERISTICS**

### UNFINISHED BUILDING CONSTRUCTION

| 1. OBJECT TYPE                  | UNFINISHED CONSTRUCTION OF COMMUNITY CENTER SKY TOWERS INCLUSIVE PROJECTIVE-TENDER, PROJECTIVE-ESTIMATIONS AND PERMIT DOCUMENTATION FOR CONSTRUCTION PROCEED                                                                                                                                                                                                                                                                                                                                                                                                                                                                                                                                                                                                                                                                                                                                                                                                                                                                                                                                                                                                                                                                                                                                             |
|---------------------------------|----------------------------------------------------------------------------------------------------------------------------------------------------------------------------------------------------------------------------------------------------------------------------------------------------------------------------------------------------------------------------------------------------------------------------------------------------------------------------------------------------------------------------------------------------------------------------------------------------------------------------------------------------------------------------------------------------------------------------------------------------------------------------------------------------------------------------------------------------------------------------------------------------------------------------------------------------------------------------------------------------------------------------------------------------------------------------------------------------------------------------------------------------------------------------------------------------------------------------------------------------------------------------------------------------------|
| Total projected building area   | 219'289 sq.m.                                                                                                                                                                                                                                                                                                                                                                                                                                                                                                                                                                                                                                                                                                                                                                                                                                                                                                                                                                                                                                                                                                                                                                                                                                                                                            |
| Object<br>characteristics       | <ul> <li>✓ the building of the Sky Towers business center is a composition of two rectangular towers (tower A - 47 floors, tower B - 34 floors), connected by a stylobate and a separate two-story bank building on the eastern side of the complex;</li> <li>✓ the functional composition of the complex will include office premises, a shopping area and a separate bank branch building, underground parking in eight underground levels for 878 cars;</li> <li>✓ the commercial areas of the 1st-4th floors are intended for restaurants, conference halls and a shopping gallery;</li> <li>✓ office premises will occupy most of the area of the complex from the 5th to 47th floors of tower A and from the 5th to 34th floors of tower B;</li> <li>✓ tower A has 22 passenger elevators and 2 fire engines, tower B has 15 passenger elevators and 2 fire engines, in addition, 4 passenger elevators serve underground parking and 7 above-ground floors</li> </ul>                                                                                                                                                                                                                                                                                                                             |
| Technical conditions            | Unfinished construction with a completion rate of <b>39.42%</b> (27 floors were built out of the 34 and 47th according to the project), construction and assembly work has not been carried out since 2015.                                                                                                                                                                                                                                                                                                                                                                                                                                                                                                                                                                                                                                                                                                                                                                                                                                                                                                                                                                                                                                                                                              |
| Anticipated engineering support | <ul> <li>electricity supply (15.8 MW), incl. from external city networks - 4.0 MW, from own KGS (4/5 units) - 12.16/15.24 MW, construction of five built-in transformer substations with dry transformers with a capacity of 4x2000 kVA - TP1, 4x1250 kVA - TP2 /TP4;</li> <li>gas supply from a medium-pressure gas pipeline diam. 500 mm on Ave. Beresteyskyi;</li> <li>water supply (HVP and HVP) and fire extinguishing from the water main diam. 500 mm along the street Sholudenka, supply through two pipelines of 250 mm each, pressure at the connection point - from 2.0 to 7.0 atm.;</li> <li>the source of heat supply is the three-generation plant and mainline No. 6 of the ST-1 heat networks (7.256 MW of heat release), two heating points are provided;</li> <li>drainage of rainwater and meltwater through the system of internal rainwater drainage with drainage to the existing drainage collector diam. 800 mm along Ave. Beresteyskyi, sewerage is provided in the existing chambers of the sewer collector diam. 500 mm along the street Sholudenka and collector diam. 1500 mm from the street Borshchaghivska;</li> <li>designed ventilation with air conditioning through supply and exhaust units with rotary recuperators, as well as anti-smoke ventilation.</li> </ul> |