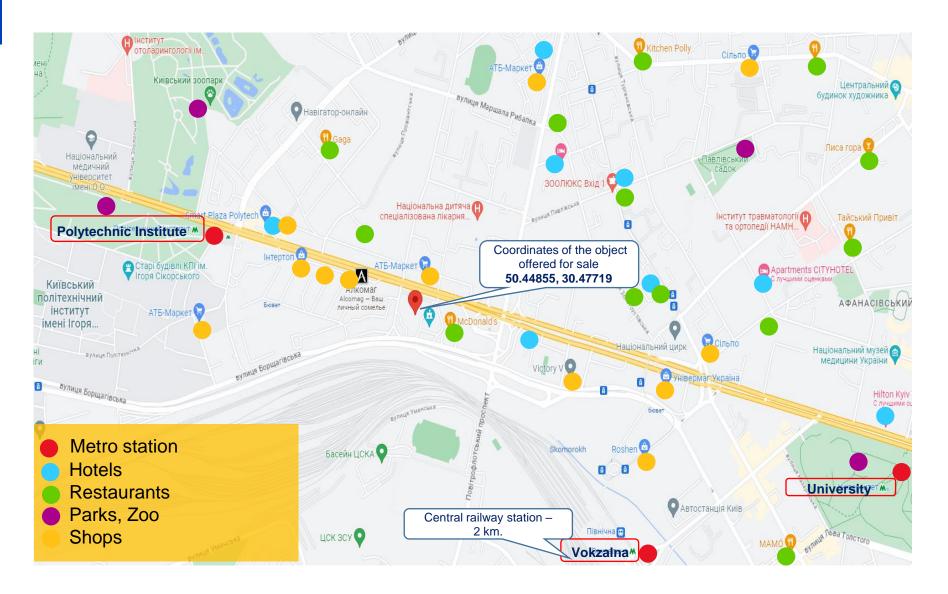

## LOCATION COORDINATES

# LAND PLOT and PERMIT DOCUMENTATION FOR CONSTRUCTION PROCEED

| 2. OBJECT TYPE                      | LAND PLOT                                                                                                                                                                                                                                                                                                                                                                                                                                                                                                                                                                                                                                                                                                                                                                                                                                                                                                                                                                                                                                                                                                                                                  |
|-------------------------------------|------------------------------------------------------------------------------------------------------------------------------------------------------------------------------------------------------------------------------------------------------------------------------------------------------------------------------------------------------------------------------------------------------------------------------------------------------------------------------------------------------------------------------------------------------------------------------------------------------------------------------------------------------------------------------------------------------------------------------------------------------------------------------------------------------------------------------------------------------------------------------------------------------------------------------------------------------------------------------------------------------------------------------------------------------------------------------------------------------------------------------------------------------------|
| Land plot area                      | 0,7400 hectare                                                                                                                                                                                                                                                                                                                                                                                                                                                                                                                                                                                                                                                                                                                                                                                                                                                                                                                                                                                                                                                                                                                                             |
| Cadaster number                     | 800000000:88:217:0009                                                                                                                                                                                                                                                                                                                                                                                                                                                                                                                                                                                                                                                                                                                                                                                                                                                                                                                                                                                                                                                                                                                                      |
| Purpose                             | for the construction, operation and maintenance of the community center                                                                                                                                                                                                                                                                                                                                                                                                                                                                                                                                                                                                                                                                                                                                                                                                                                                                                                                                                                                                                                                                                    |
| Property                            | Private property, 24.05.2012. Extract from land book about a land plot #PK-01529/2012 dated July 06, 2012.                                                                                                                                                                                                                                                                                                                                                                                                                                                                                                                                                                                                                                                                                                                                                                                                                                                                                                                                                                                                                                                 |
| Address                             | Kyiv city, Sholudenka street, intersection of Beresteyskiy avenue and Borshchagivska street                                                                                                                                                                                                                                                                                                                                                                                                                                                                                                                                                                                                                                                                                                                                                                                                                                                                                                                                                                                                                                                                |
| Description of Permit documentation | <ul> <li>✓ Project documentation developed by Rasim Investments Limited, DLN HK LTD, contractors – Maunsell Aecom LTD, Parsons Brinkerhoff LTD, ACLA LTD, R.A. Heights &amp; Assocaites, MVA HONG KONG LTD, Westwood &amp; Associates LTD.</li> <li>✓ Permit for construction works deed series KV No. 12412130332 dated July 31, 2012.</li> <li>✓ Project documentation developed by "Creative architectural workshop Vitaliy Vasiaghin" LLC.</li> <li>✓ Author supervision is carried out by "Creative architectural workshop Vitaliy Vasiaghin" LLC.</li> <li>✓ General contractor "Budivelno-Investytsiyna Grupa EUROBUD 2012".</li> <li>✓ Technical supervision controlled by Tkachuk Andriy Mykolayovych and Tkachuk Mykola Anrdiyovych.</li> </ul>                                                                                                                                                                                                                                                                                                                                                                                                  |
| Location                            | <ul> <li>✓ the entrance to the facility is designed from Ave. Beresteyskiy, str. Sholudenka and str. Borshchaghivska at 800 m.</li> <li>✓ the metro station Polytechnic Institute at a distance of 700 m. there is a high-speed tram stop that connects the southwestern part of the city with the object, also a large number of public transport routes pass within walking distance;</li> <li>✓ the district is characterized by saturation of residential and commercial objects, commercial buildings (business centers, office buildings, cafes, restaurants) and other objects of social-economic infrastructure (state institutions, educational and healthcare institutions) are located 10-15 minutes away. walking distance from the object;</li> <li>✓ the southern side is adjacent to transport infrastructure facilities (high-speed tram line, railway tracks);</li> <li>✓ on the western side, the object is surrounded by medium and high-rise residential buildings, at a distance of 10-20 min. two large universities are within walking distance - the National Polytechnic Institute and the National Medical University</li> </ul> |