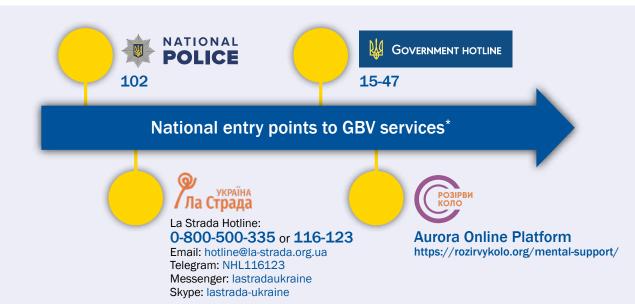

### **Contact information**

For the most up-to-date contact details of these support services in your area, refer to either of these two websites:

### Aurora Online Platform https://rozirvykolo.org/map-of-support/

### MATIONAL SOCIAL SERVICE OF UKRAINE

https://nssu.gov.ua/domashnye-nasilstvo/ specializovani-sluzhbi-pidtrimki