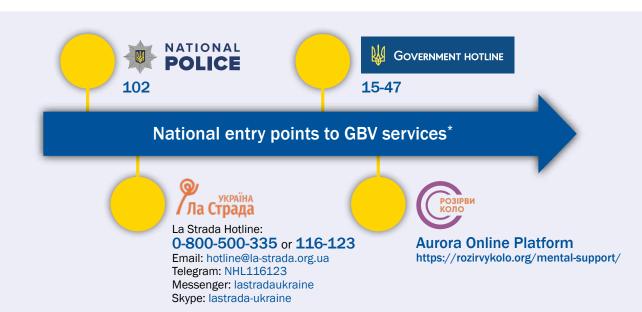

### **Contact information**

For the most up-to-date contact details of these support services in your area, refer to either of these two websites:

### Aurora Online Platform https://rozirvykolo.org/map-of-support/

### MATIONAL SOCIAL SERVICE OF UKRAINE

https://nssu.gov.ua/domashnye-nasilstvo/ specializovani-sluzhbi-pidtrimki