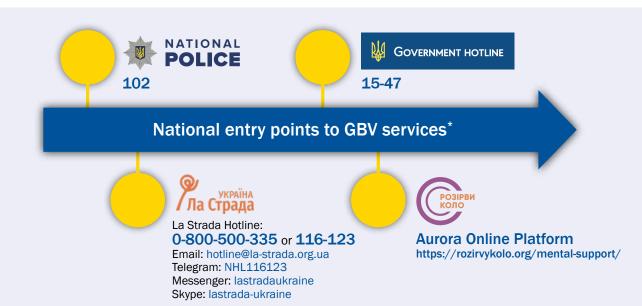

### **Contact information**

For the most up-to-date contact details of these support services in your area, refer to either of these two websites:

## Aurora Online Platform

https://rozirvykolo.org/map-of-support/

### MATIONAL SOCIAL SERVICE OF UKRAINE

https://nssu.gov.ua/domashnye-nasilstvo/ specializovani-sluzhbi-pidtrimki