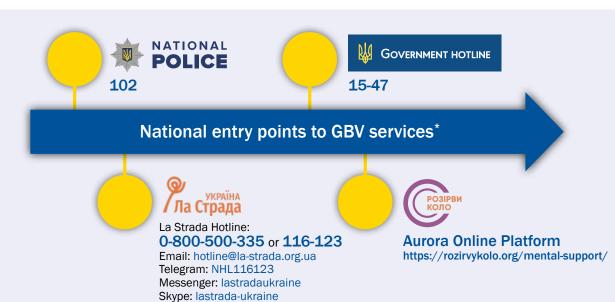

### **Contact information**

For the most up-to-date contact details of these support services in your area, refer to either of these two websites:

### Aurora Online Platform https://rozirvykolo.org/map-of-support/

### MATIONAL SOCIAL SERVICE OF UKRAINE

https://nssu.gov.ua/domashnye-nasilstvo/ specializovani-sluzhbi-pidtrimki