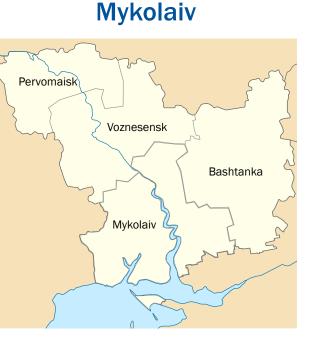

# Support services for survivors of gender-based violence are available at the local level.

### **Mobile teams**

| Bashtanka    | Voznesensk     | Mykolaiv | Pervomaisk    |
|--------------|----------------|----------|---------------|
| Vilne        | Bratske        | Mykolaiv | Pervomaisk    |
| Zaporizhzhia | Buzke          |          | Kamianyi Mist |
|              | Voznesensk     |          |               |
|              | Oleksandrivka  |          |               |
|              | Yuzhnoukrainsk |          |               |

### **Day centres**

| Mykolaiv |  |  |  |
|----------|--|--|--|
| Mykolaiv |  |  |  |
| Shaltara |  |  |  |

### Shelters

| Voznesensk    | Mykolaiv |
|---------------|----------|
| Oleksandrivka | Mykolaiv |

### Specialised counselling

| Mykolaiv |
|----------|
|----------|

Nova Odesa